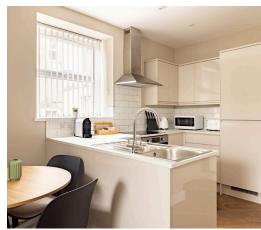

- Wi-Fi is available in the rooms.
- Kitchenette
- Stovetop
- Oven
- Refrigerator
- Toaster
- Nespresso machine
- Smart TV
- Towels

- Smoke alarms
- Meating
- Washer/Dryer
- Iron and Ironing board