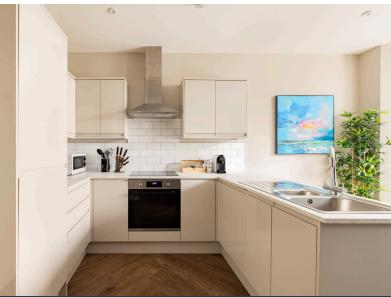

#### **One Bedroom Apartment**

Our cosy and convenient One-bedroom, One-bathroom apartment, perfect for modern city living.

As you step into the apartment, you'll immediately notice the stylish parquet-style flooring that adds a touch of elegance to the space. The open-plan design creates a seamless flow from one area to the next, making the most of the available space and ensuring a comfortable and inviting atmosphere.

- Wi-Fi is available in the rooms.
- Kitchenette
- Stovetop
- Oven
- Refrigerator
- Toaster
- Nespresso machine
- Smart TV
- Towels

- Smoke alarms
- Meating
- Washer/Dryer
- Iron and Ironing board