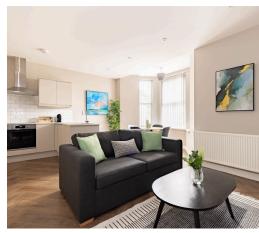

#### **One Bedroom Apartment**

Our cosy and convenient One-bedroom, One-bathroom apartment, perfect for modern city living.

As you step into the apartment, you'll immediately notice the stylish parquet-style flooring that adds a touch of elegance to the space. The open-plan design creates a seamless flow from one area to the next, making the most of the available space and ensuring a comfortable and inviting atmosphere.

The spacious bedroom features a comfortable king-sized bed, providing a peaceful retreat for a restful night's sleep. The bathroom is equipped with a modern shower, offering both convenience and comfort.

One of the standout features of this apartment is the in-unit washer and dryer, saving you the hassle of trips to the laundromat and making laundry day a breeze.

This apartment is also pet-friendly, so you can bring your furry friends along to share in the comfort and joy of your home away from home.