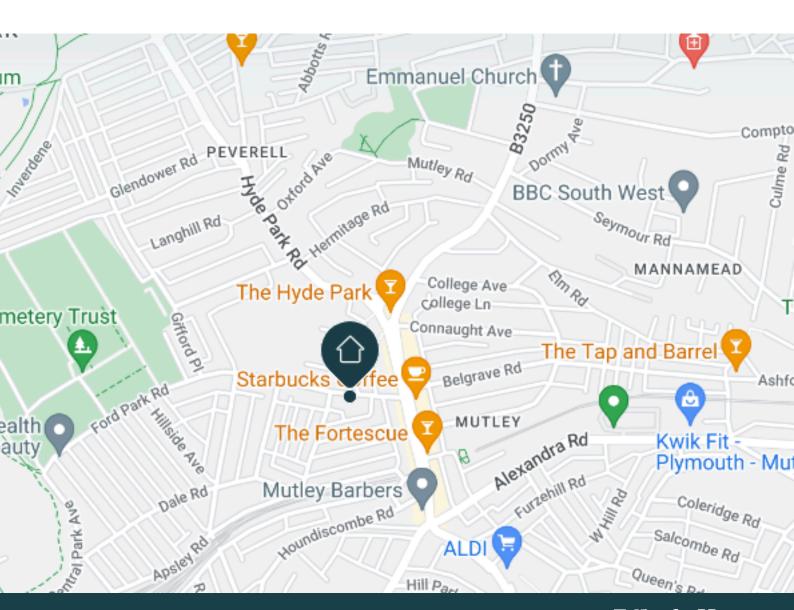

# Map + location.

For relaxation, Mutley Park offers a peaceful green space for strolls and picnics. The nearby Mutley Plain Bus stop provides easy access to surrounding areas, including Cornwall and Dartmoor National Park

# Distances Train station + Attractions

- Prime location close Mutley Park & University of Plymouth
- Great transport links: Plymouth train station is 14-minutes walk away
- Enjoy a variety of dining options from local cafes to bars and restaurants
- A shopper's paradise awaits at Armada shopping centre with high street stores, boutiques, and dining options