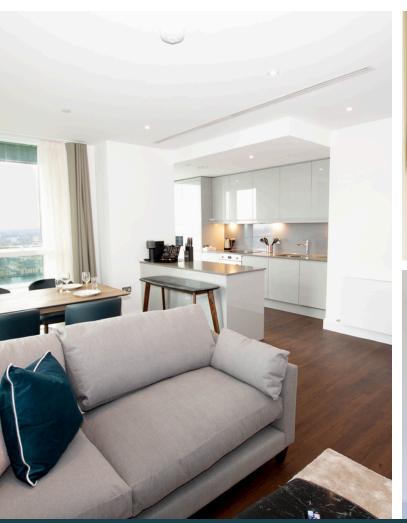

#### **One Bedroom Apartment - Balcony**

Our luxurious One Bedroom Apartment in Canary Wharf, 51sqm (549sqft), offering modern comfort and convenience for professionals and travellers.

The spacious living area features tasteful decor, a plush sofa, and dining furniture for meals or work. The bedroom is a tranquil sanctuary with a king-size bed and quality linens, ensuring restful sleep. The bathroom offers a large shower and essential amenities for a hassle-free routine.

he fully equipped kitchen caters to all culinary needs, with sleek appliances and ample counter space. Fast business-grade Wi-Fi ensures seamless connectivity for work or leisure. Experience urban sophistication and comfort in our One Bedroom Apartment in Canary Wharf.