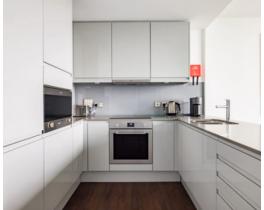

he fully equipped kitchen caters to all culinary needs, with sleek appliances and ample counter space. Fast business-grade Wi-Fi ensures seamless connectivity for work or leisure. Experience urban sophistication and comfort in our One Bedroom Apartment in Canary Wharf.

The fully equipped kitchen, with modern appliances and ample counter space, is ideal for any culinary endeavour. Business-grade Wi-Fi ensures seamless connectivity for work or leisure.

The fully equipped kitchen includes modern appliances and ample counter space, catering to all culinary needs. Fast business-grade Wi-Fi ensures seamless connectivity for work or leisure.

- Wi-Fi is available in the rooms.
- Fully Equipped Kitchen
- Stovetop
- Oven
- Refrigerator
- Toaster
- Nespresso machine
- Microwave
- Smart TV
- Towels
- Hairdryer
- Washer/Dryer
- Lift Safety & Security
- CCTV in common areas