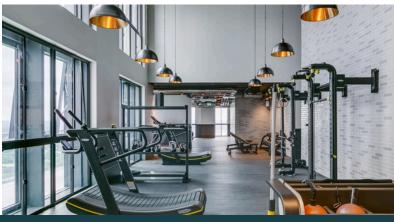

# Intro/Property Summary

Offering a super set up for working whilst in London - public area wifi, business centre and meeting rooms. Keep your fitness routine going away from home at the large on-site gym, spinning and yoga rooms. Watch a movie at the on-site private cinema, or unwind in the residents lounge. If you enjoy cooking, walk to Billings-gate market, close by, to source some freshly caught seafood. Well known supermarkets and shops are a short walk.

- Smoke alarms
- 24-hour security
- Heating
- Cleaning services
- Concierge
- Co-working Space
- Resident Lounge
- Meeting Room
- Private Cinema
- Roof Terrace
- Gym & Yoga Room
- Private Dining Room