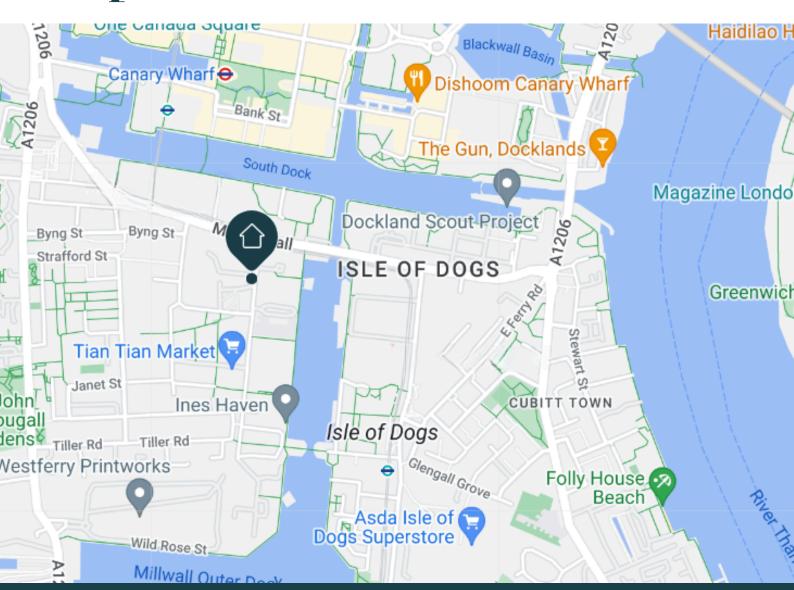

# Distances Train station + Attractions

- Prime location close to Excel London and O2 Arena for events and concerts
- Great transport links: South Quay DLR Tube Station is 10-minutes' walk away & London City Airport a 16-minute drive
- Enjoy a variety of local dining options from local cafes to trendy bars and restaurants
- A shopper's paradise awaits at Canary Wharf Shopping Centre with high-end stores, boutiques, and dining options

## Map + location.