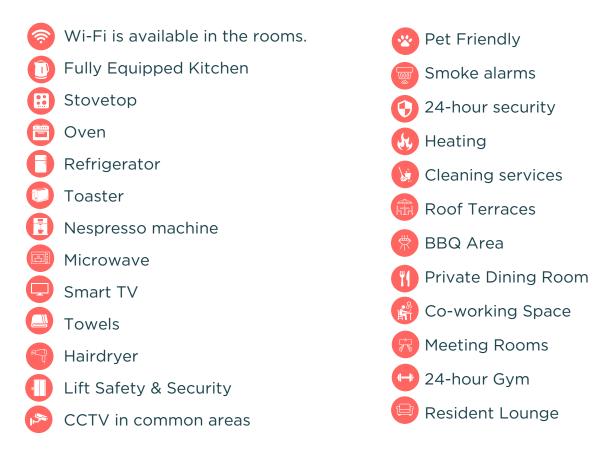

### **Facilities and Amenities**

Our serviced apartment in Leeds offers a range of amenities to ensure a comfortable and enjoyable stay.

Here is a list of amenities at Charles Hope Leeds.