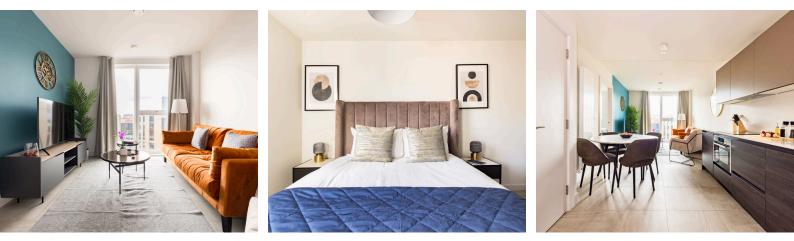

#### **One Bedroom Apartment**

Our one-bedroom apartment, a cosy retreat designed for modern living. Spanning 43 sqm (462sqft), this space offers a seamless blend of functionality and style.

Abundant natural light floods through expansive windows, illuminating the high ceilings. The contemporary design integrates the living, kitchen, dining, and sleeping areas, creating a fluid and inviting atmosphere.

Sink into the comfort of the bed to unwind and recharge. The fully equipped kitchen has everything you need to prepare meals, including a washer and dryer for convenience.

The ensuite bathroom features contemporary porcelain tiling and a deluxe rainfall shower with a separate handheld shower for added convenience.

Stay connected with complimentary Wi-Fi and enjoy entertainment on the Smart TV, perfect for streaming your favourite shows.