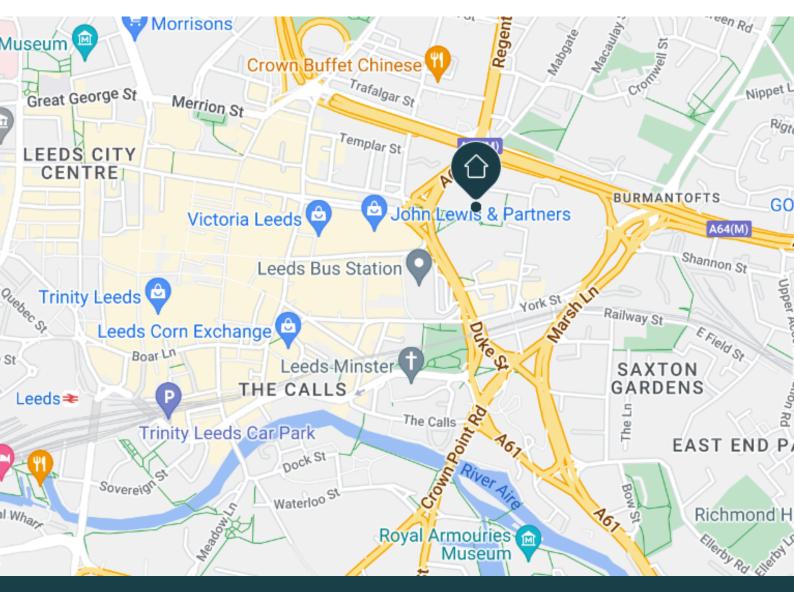

### Map + location.

## **Distances Train station** + **Attractions**

- Prime location close to The Grand Theatre & Opera and Leeds Playhouse
- Great transport links: Leeds Station is 18-minutes' walk away & Leeds Bus Station a 4-minute walk
- Enjoy a variety of dining options from local cafes to trendy bars and restaurants.
- A shopper's paradise awaits at Trinity Leeds & Victoria Leeds shopping centres with high street stores, boutiques, and dining options