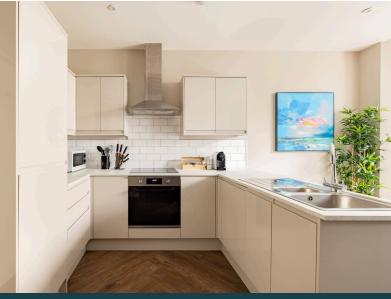

- Wi-Fi is available in the rooms.
- Kitchenette
- Stovetop
- Oven
- Refrigerator
- Toaster
- Nespresso machine
- Smart TV
- Towels

- Smoke alarms
- Heating
- Washer/Dryer
- Iron and Ironing board