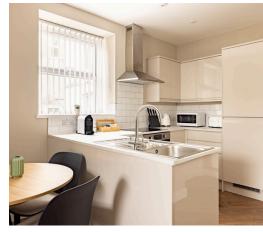

# **Facilities and Amenities**

Our serviced apartment in Plymouth offers a range of amenities to ensure a comfortable and enjoyable stay.

Here is a list of aparthotel amenities at Plymouth by Charles Hope.

- Wi-Fi is available in the rooms.
- Kitchenette
- Stovetop
- Oven
- Refrigerator
- Toaster
- Nespresso machine
- Smart TV
- Towels

- Smoke alarms
- Heating
- Washer/Dryer
- Iron and Ironing board