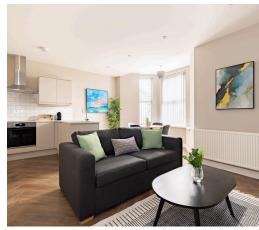

#### **One Bedroom Apartment**

Our cosy and convenient One-bedroom, One-bathroom apartment, perfect for modern city living.

As you step into the apartment, you'll immediately notice the stylish parquet-style flooring that adds a touch of elegance to the space. The open-plan design creates a seamless flow from one area to the next, making the most of the available space and ensuring a comfortable and inviting atmosphere.

The spacious bedroom features a comfortable king-sized bed, providing a peaceful retreat for a restful night's sleep. The bathroom is equipped with a modern shower, offering both convenience and comfort.

One of the standout features of this apartment is the in-unit washer and dryer, saving you the hassle of trips to the laundromat and making laundry day a breeze.

This apartment is also pet-friendly, so you can bring your furry friends along to share in the comfort and joy of your home away from home.