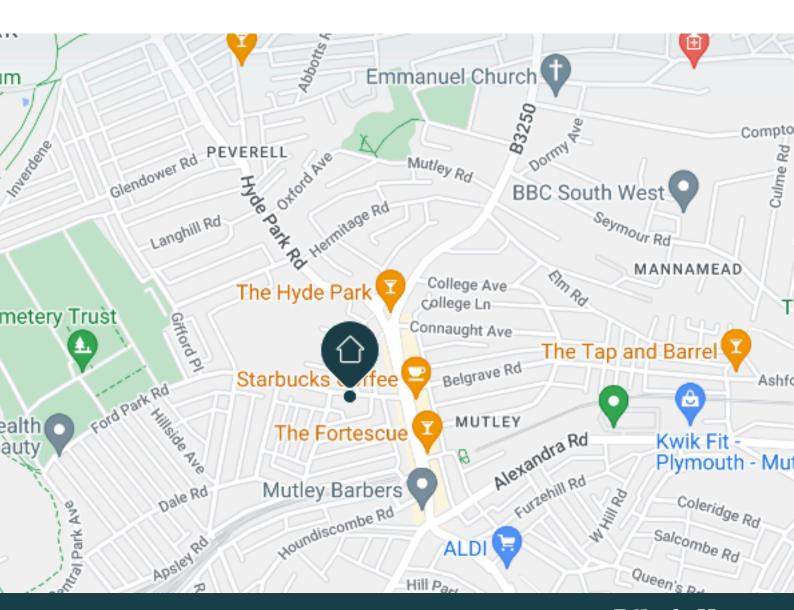

# Map + location.

# Distances Train station + Attractions

- Prime location close Mutley Park & University of Plymouth
- Great transport links: Plymouth train station is 14-minutes walk away
- Enjoy a variety of dining options from local cafes to bars and restaurants
- A shopper's paradise awaits at Armada shopping centre with high street stores, boutiques, and dining options