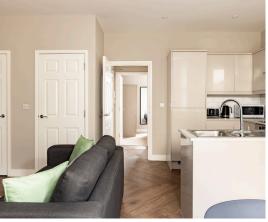

#### **One Bedroom Apartment**

Our cosy and convenient One-bedroom, One-bathroom apartment, perfect for modern city living.

As you step into the apartment, you'll immediately notice the stylish parquet-style flooring that adds a touch of elegance to the space. The open-plan design creates a seamless flow from one area to the next, making the most of the available space and ensuring a comfortable and inviting atmosphere.

In the bedroom, you'll find a King-sized bed, promising a restful night's sleep. The room is thoughtfully designed, ensuring you wake up refreshed and ready to explore the city.

The open-plan lounge is furnished with a comfortable sofa bed, which can easily be converted into an additional sleeping area, making it ideal for accommodating extra guests. The parquet-style flooring adds an elegant touch to the décor, providing a warm and inviting atmosphere for everyone to enjoy.