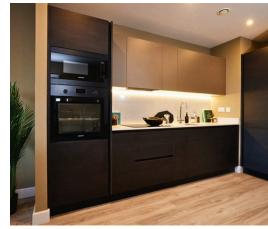

#### **One Bedroom Apartment**

The spacious one bedroom apartment, which is 51.2 sqm, features a modern living space with abundant natural light flooding through expansive windows.

The fully equipped kitchen boasts modern appliances and ample storage. The bedroom provides a tranquil sanctuary for relaxation, with a comfortable bed adorned with soft linens to ensure a restful night's sleep. The bathroom features a shower or bath and modern fixtures perfect for a refreshing morning routine.

- Wi-Fi is available in the rooms.
- Fully Equipped Kitchen
- Stovetop
- Oven
- Refrigerator
- Toaster
- Nespresso machine
- Microwave
- Smart TV
- Towels
- Hairdryer
- Washer/Dryer
- CCTV in common areas