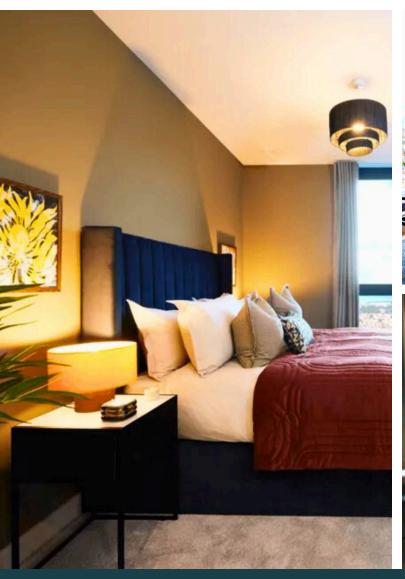

#### **One Bedroom Apartment**

The spacious one bedroom apartment, which is 51.2 sqm, features a modern living space with abundant natural light flooding through expansive windows.

The fully equipped kitchen boasts modern appliances and ample storage. The bedroom provides a tranquil sanctuary for relaxation, with a comfortable bed adorned with soft linens to ensure a restful night's sleep. The bathroom features a shower or bath and modern fixtures perfect for a refreshing morning routine.

As you step inside, you'll be greeted by abundant natural light flooding through expansive windows. The fully equipped kitchen boast modern appliances and ample storage. The bedrooms provide a tranquil sanctuary for relaxation, with comfortable beds adorned with soft linens to ensure a restful night's sleep.