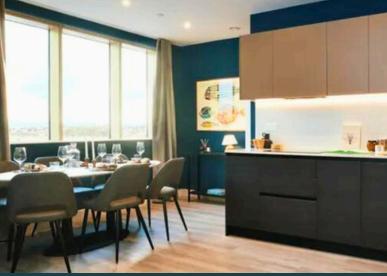

#### **Two Bedroom Apartment**

The two bedroom two bathroom apartment, which is 68.3 sqm, features a modern layout that effortlessly integrates the living, kitchen, and dining areas, providing a versatile space for relaxation and entertainment.

As you step inside, you'll be greeted by abundant natural light flooding through expansive windows. The fully equipped kitchen boast modern appliances and ample storage. The bedrooms provide a tranquil sanctuary for relaxation, with comfortable beds adorned with soft linens to ensure a restful night's sleep.

The bathroom features a shower or bath and modern fixtures perfect for a refreshing start to your day.

Housekeeping is included, and apartments also include a washer and dryer. Enjoy amenities like WiFi and Smart TVs for a seamless Hove experience.