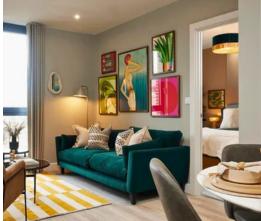

#### **One Bedroom Apartment**

The spacious one bedroom apartment, which is 51.2 sqm, features a modern living space with abundant natural light flooding through expansive windows.

The fully equipped kitchen boasts modern appliances and ample storage. The bedroom provides a tranquil sanctuary for relaxation, with a comfortable bed adorned with soft linens to ensure a restful night's sleep. The bathroom features a shower or bath and modern fixtures perfect for a refreshing morning routine.

#### **Two Bedroom Apartment**

The two bedroom two bathroom apartment, which is 68.3 sqm, features a modern layout that effortlessly integrates the living, kitchen, and dining areas, providing a versatile space for relaxation and entertainment.