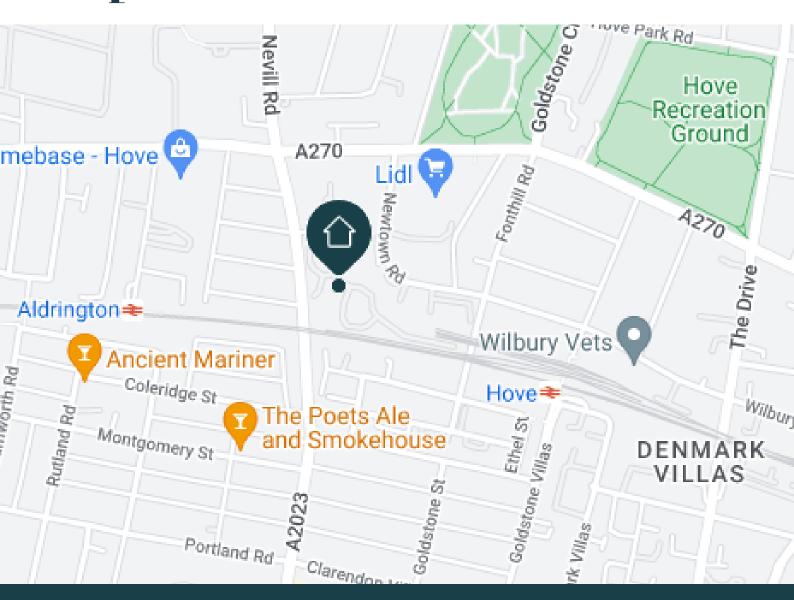

# Distances Train station + Attractions

- Prime location close to Hove Museum of Creativity & Brighton Beach
- Great transport links: Hove Station is 15-minutes' walk away
- Enjoy a variety of dining options from local cafes to trendy bars and restaurants
- A shopper's paradise awaits at Churchill Square Shopping Centre & Goldstone Retail Park with high street stores, boutiques, and dining options

# Map + location.