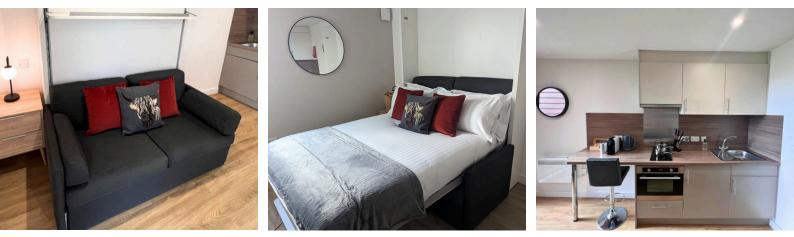

#### **Deluxe Studio**

Our stylish Deluxe studio apartment, designed with a space-saving pull-down Murphy bed. This thoughtfully crafted living space offers comfort and efficiency for a delightful stay. The open layout maximizes the 20 square meters (215 square feet) of space, featuring a Murphy bed that tucks away into a sleek wall cabinet during the day. This transforms the living area into a multifunctional space.

When it's time to rest, simply fold down the bed to reveal a comfortable sleeping area with a plush mattress and cosy linens. The adjacent living space includes a small dining table, chairs, and a comfortable sofa for relaxation. The compact kitchenette is equipped with modern appliances and clever storage, perfect for any meal preparation.

The contemporary bathroom features a spacious shower, vanity, and stylish finishes, providing a refreshing and convenient area to start and end your day.