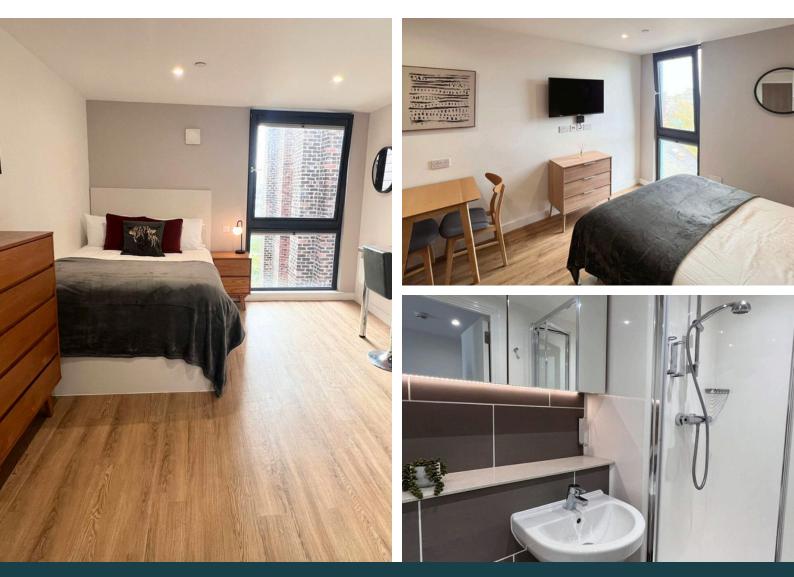

#### **Superior studio**

Our charming and cozy studio apartment, the perfect urban retreat for modern and convenient living. This thoughtfully designed space blends functionality and style, ensuring a comfortable experience.

The open layout maximizes the 18.58 square meters (200 square feet) of space, with large windows that flood the room with natural light. The main living area combines a fully equipped kitchenette with modern appliances, ample storage, and essential kitchen tools, making meal preparation a breeze.

The sleeping area offers a comfortable bed with soft linens and plush pillows, along with a wardrobe and additional storage solutions. The bathroom features modern fixtures, a shower with adjustable water pressure, a vanity with ample storage, and elegant finishes, providing a stylish and functional experience.