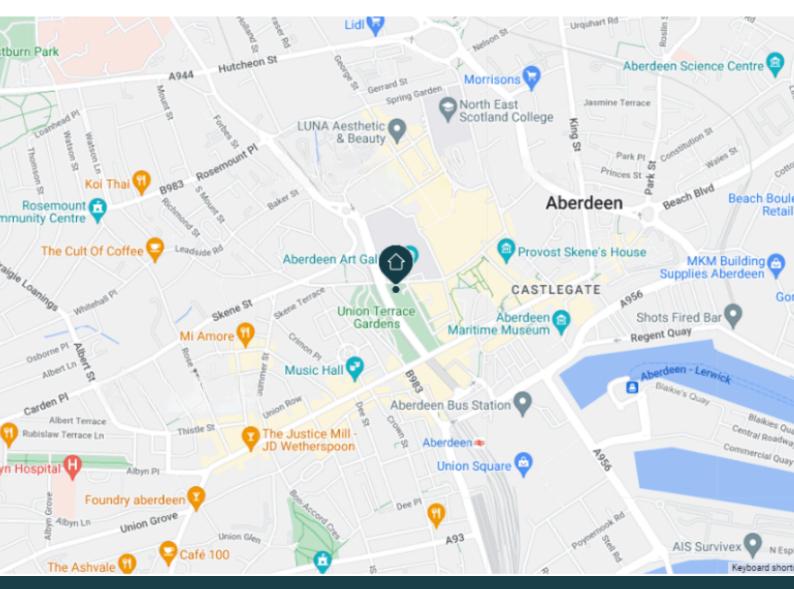

# **Distances Train station + Attractions**

- Prime location close to Aberdeen Maritime Museum and Union Terrace Gardens
- Great transport links: Aberdeen Train Station is 10-minutes' walk away
- Enjoy a variety of dining options from local cafes to trendy bars and restaurants
- Union Square shopping centre is 10 minutes away with high street stores, boutiques, and dining options

### Map + location.

**⊡**CharlesHope