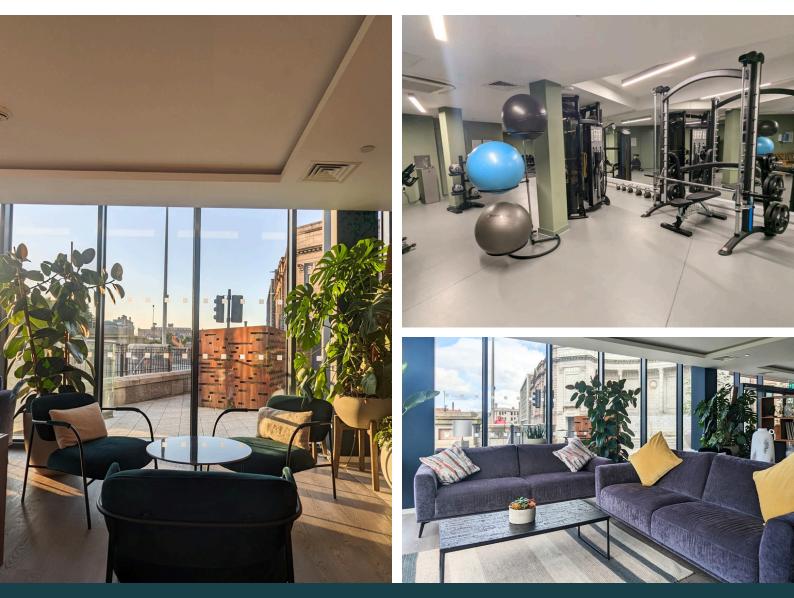

#### Access

- Manned 24/7 by a site team. Guest must provide name & apartment number on arrival. The fob is then given to guest for use during their stay - this will provide access to the apartment and the building's main door. Reception is located on Level 3 in the lifts.
- The gym is available for guests. However, they need to sign a waiver at reception.

# **Facilities and Amenities**

Our serviced apartment in Aberdeen offers a range of amenities to ensure a comfortable and enjoyable stay.

Here is a list of aparthotel amenities at Charles Hope Aberdeen.