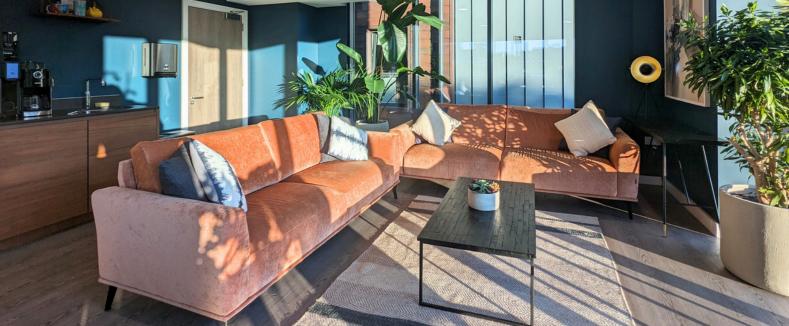

#### **Deluxe Studio**

Our stylish Deluxe studio apartment, designed with a space-saving pull-down Murphy bed. This thoughtfully crafted living space offers comfort and efficiency for a delightful stay. The open layout maximizes the 20 square meters (215 square feet) of space, featuring a Murphy bed that tucks away into a sleek wall cabinet during the day. This transforms the living area into a multifunctional space.

When it's time to rest, simply fold down the bed to reveal a comfortable sleeping area with a plush mattress and cosy linens. The adjacent living space includes a small dining table, chairs, and a comfortable sofa for relaxation. The compact kitchenette is equipped with modern appliances and clever storage, perfect for any meal preparation.

The contemporary bathroom features a spacious shower, vanity, and stylish finishes, providing a refreshing and convenient area to start and end your day.