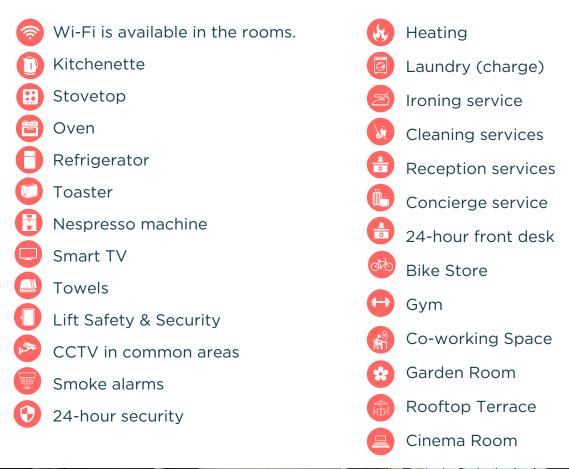

# **Facilities and Amenities**

Our serviced apartment in Aberdeen offers a range of amenities to ensure a comfortable and enjoyable stay.

Here is a list of aparthotel amenities at Charles Hope Aberdeen.