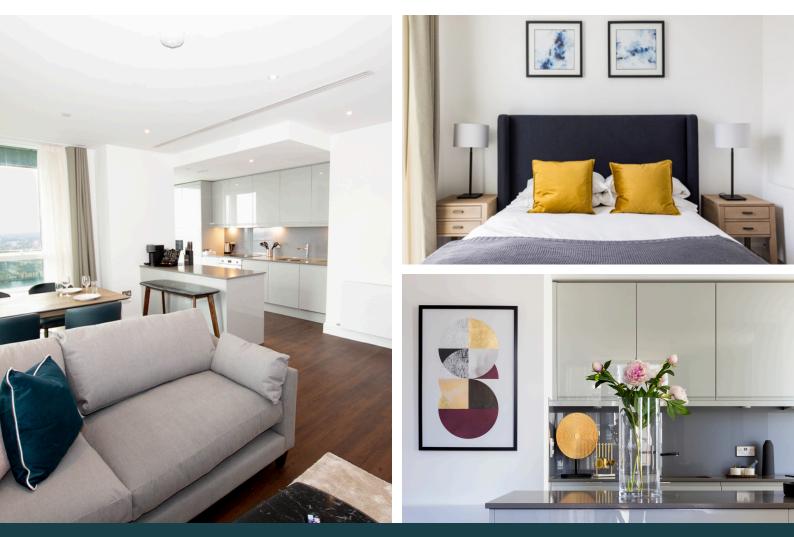

#### **Two Bedroom Apartment - Balcony**

Experience luxury and comfort in our Two Bedroom Apartment with Balcony. With its spacious layout, 89sqm (958sqft), and upscale amenities, this apartment offers a refined living experience.

The inviting living area features a sumptuous sofa for relaxation and entertainment. Both bedrooms have king-size beds with quality cotton linen, ensuring undisturbed sleep and rejuvenation.

The bathrooms offer convenience and luxury. The first bathroom has a shower over a bath, while the en suite bathroom provides privacy for the second bedroom. Both are impeccably maintained and well-stocked.

The fully equipped kitchen includes modern appliances and ample counter space, catering to all culinary needs. Fast business-grade Wi-Fi ensures seamless connectivity for work or leisure.