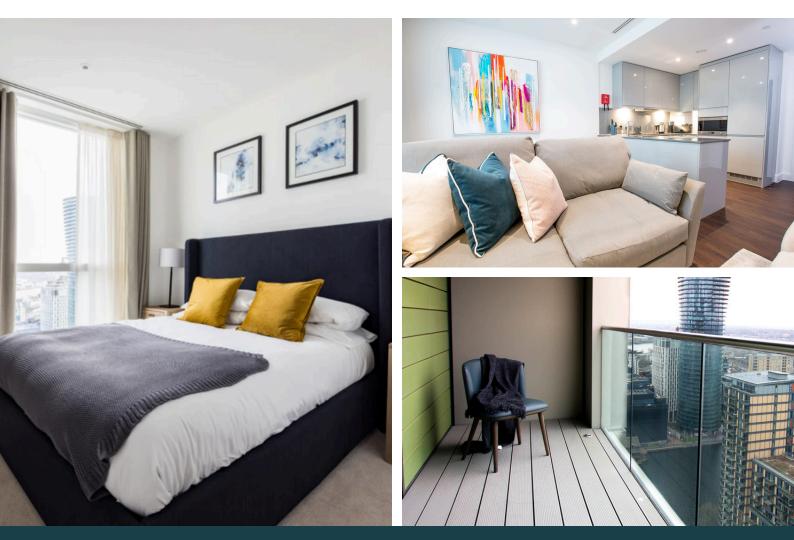

#### **One Bedroom Apartment - Balcony**

Our luxurious One Bedroom Apartment in Canary Wharf, 51sqm (549sqft), offering modern comfort and convenience for professionals and travellers.

The spacious living area features tasteful decor, a plush sofa, and dining furniture for meals or work. The bedroom is a tranquil sanctuary with a king-size bed and quality linens, ensuring restful sleep. The bathroom offers a large shower and essential amenities for a hassle-free routine.

he fully equipped kitchen caters to all culinary needs, with sleek appliances and ample counter space. Fast business-grade Wi-Fi ensures seamless connectivity for work or leisure. Experience urban sophistication and comfort in our One Bedroom Apartment in Canary Wharf.

#### **One Bedroom Apartment Sleeps 4 - Balcony**

Our luxurious One Bedroom Apartment, 51sqm (549sqft), which sleeps four people, where comfort and sophistication meet.

The meticulously designed living area features a plush sofa bed that sleeps two people and a smart TV perfect for entertainment. The bedroom offers a king-size bed with quality cotton linen for a restful night's sleep. The elegant bathroom includes a spacious shower over a bath, catering to your daily needs with finesse.