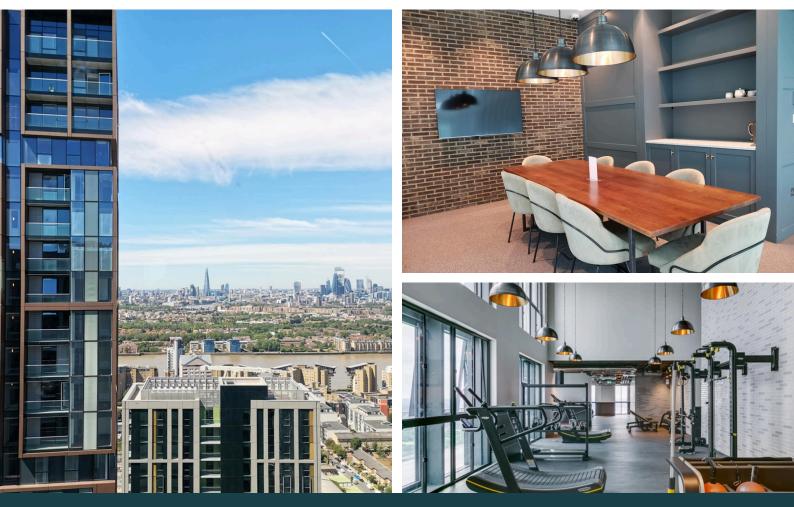

## Intro/ Property Summary

Offering a super set up for working whilst in London – public area wifi, business centre and meeting rooms. Keep your fitness routine going away from home at the large onsite gym, spinning and yoga rooms. Watch a movie at the on-site private cinema, or unwind in the residents lounge. If you enjoy cooking, walk to Billings-gate market, close by, to source some freshly caught seafood. Well known supermarkets and shops are a short walk.

There is also a chill-out room, roof terrace, Japanese room and communal library for unwinding. Book a treat- ment in the therapy room - menu available to review.

# **Facilities and Amenities**

Our serviced apartment in Canary Wharf offers a range of amenities to ensure a comfortable and enjoyable stay.

Here is a list of amenities at Canary Wharf South Quay by Charles Hope.

Smoke alarms Wi-Fi is available in the rooms. 24-hour security Fully Equipped Kitchen Heating Stovetop Oven **Cleaning services** Refrigerator Concierge Toaster Co-working Space Nespresso machine **Resident Lounge** Microwave Meeting Room Smart TV Private Cinema Towels **Roof Terrace** Hairdryer Gym & Yoga Room Washer/Dryer Private Dining Room Lift Safety & Security