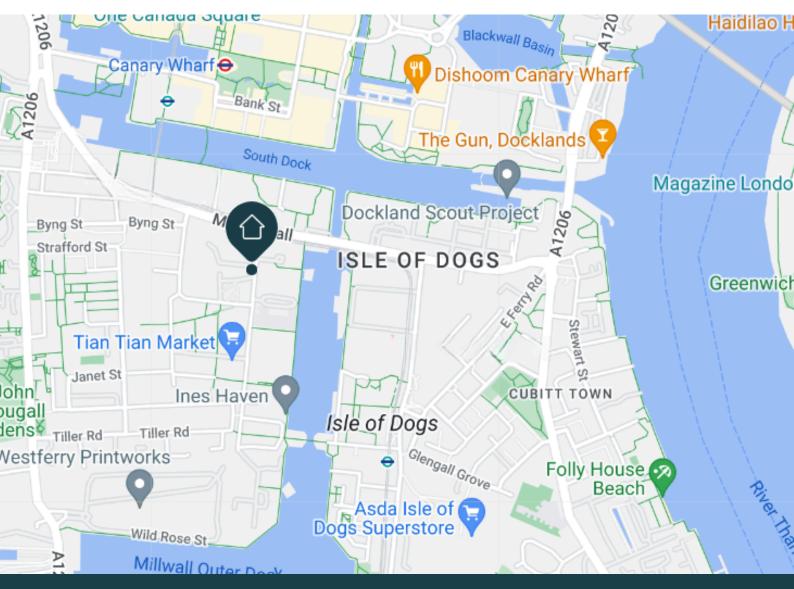

# **Distances Train station** + **Attractions**

- Prime location close to Excel London and O2 Arena for events and concerts
- Great transport links: South Quay DLR Tube Station is 10-minutes' walk away & London City Airport a 16-minute drive
- Enjoy a variety of local dining options from local cafes to trendy bars and restaurants
- A shopper's paradise awaits at Canary Wharf Shopping Centre with high-end stores, boutiques, and dining options

## Map + location.