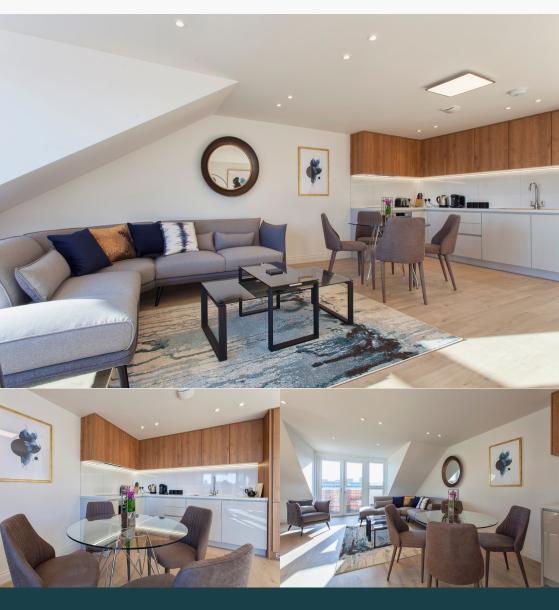

### Central to your stay Heathrow South

Heathrow South By Charles Hope are situated in Staines ideally locatd on the high street with the benefit of being less than 10 minutes from the terminal but also just secondsaway from a major shopping and lesiure hub. Here you do not compromise on city life as you're only A short distance to cultural offerings, restaurants and public transport. Whichever of our one or two bedroom apartments you stay in you'll find In the heart of the apartment an open and bright kitchen. Very modern and well equipped kitchen with a cooker, hood, fridge-freezer, induction hob, built-in oven and dishwasher. The floors are a mix of solid wood in the living areas and carpet to the bedrooms, which supports the executive feel to these modern apartments. Bathrooms are built with stylish tiles with showers and baths in all. The apartments also boast complimentary business grade wifi and smart TV's You can enjoy nature on your balcony, terrace or roof terrace,

designed for the draw in the best

light.

Located on the high street, Heathrow South by Charles Hope, are modern stylish apartments with contactless check-in. All Heathrow terminals are within 20 minutes' drive.