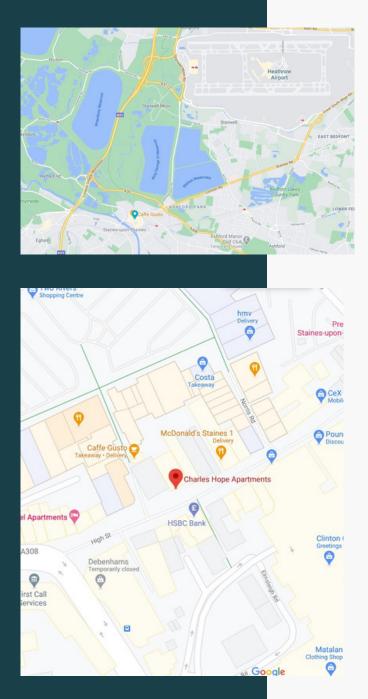

od, fridge-freezer, induction hob, built-in oven and dishwasher. The floors are a mix of solid wood in the living areas and carpet to the bedrooms, which supports the executive feel to these modern apartments. Bathrooms are built with stylish tiles with showers and baths in all. The apartments also boast complimentary business grade wifi and smart TV's You can enjoy nature on your balcony, terrace or roof terrace,

designed for the draw in the best

light.



Located on the high street, Heathrow South by Charles Hope, are modern stylish apartments with contactless check-in. All Heathrow terminals are within 20 minutes' drive.





Featrues:

Keyless Entry Pet Friendly City Centre Location Balcony or terrace Fullequitp kitchen Washer Dryer WIFI



### Click here to book now

#### Location



<u>Click here to book now</u>

# ■CharlesHope

2 Park Court, Premier Way, Abbey Park, Romsey, SO51 9DH 0203 983 6300 www.charleshope.co.uk